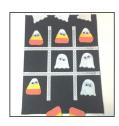

2. Candy Corn - Place the orange felt at the bottom of the white felt and glue in place. Next, place the yellow layer above the orange on the candy corn base and glue in place.

Add two eyes to the white section of the candy corn. Draw in a mouth using the black Sharpie marker if you want. Repeat steps to make five more candy corn.

7. Measure down 4 1/2" from the top and place one of the 9" ribbons horizontally across the felt. Glue in place. Measure down another 3" and lay another 9" ribbon length and glue in place.

3. Ghost - Glue two eyes onto the ghost piece. Draw in a mouth using the black Sharpie marker if you want. Repeat and make 5 more ghosts.

8. How to play - Use the Candy Corn and Ghost as your Xs and Os to play tic tac toe.

4. Game Board - Take the 10" ribbon lengths. Measure in 1/2" from each end on the backside of the ribbon and mark.

5. Fold the ends of the ribbon to the back at the 1/2" mark and glue in place, making them 9" long.