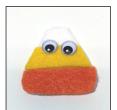

2. Candy Corn - Place the orange felt at the bottom of the white felt and glue in place. Next, place the yellow layer above the orange on the candy corn base and glue in place.

Add two eyes to the white section of the candy corn. Draw in a mouth using the black Sharpie marker if you want. Repeat steps to make five more candy corn.