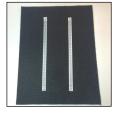

8. How to play - Use the Candy Corn and Ghost as your Xs and Os to play tic tac toe.

4. Game Board - Take the 10" ribbon lengths. Measure in 1/2" from each end on the backside of the ribbon and mark.

5. Fold the ends of the ribbon to the back at the 1/2" mark and glue in place, making them 9" long.