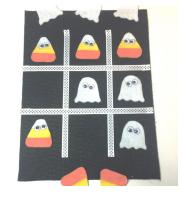

## **HALLOWEEN TIC TAC TOE**

8. How to play - Use the Candy Corn and Ghost as your Xs and Os to play tic tac toe.

4. Game Board - Take the 10" ribbon lengths. Measure in 1/2" from each end on the backside of the ribbon and mark.

5. Fold the ends of the ribbon to the back at the 1/2" mark and glue in place, making them 9" long.