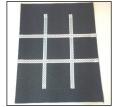

## **INSTRUCTIONS**

1. Trace and cut out pieces from felt according to the patterns.

6. Place the black felt piece in front of you with the 9" edge on the top. From the top of the felt, measure down 1 1/2" and 3" in from the left edge. Lay a 9" ribbon on the felt vertically going down and glue in place. Now measure in 3" from the right edge and place another ribbon on the felt vertically, glue in place.

7. Measure down 4 1/2" from the top and place one of the 9" ribbons horizontally across the felt. Glue in place. Measure down another 3" and lay another 9" ribbon length and glue in place.

3. Ghost - Glue two eyes onto the ghost piece. Draw in a mouth using the black Sharpie marker if you want. Repeat and make 5 more ghosts.

8. How to play - Use the Candy Corn and Ghost as your Xs and Os to play tic tac toe.

4. Game Board - Take the 10" ribbon lengths. Measure in 1/2" from each end on the backside of the ribbon and mark.

5. Fold the ends of the ribbon to the back at the 1/2" mark and glue in place, making them 9" long.