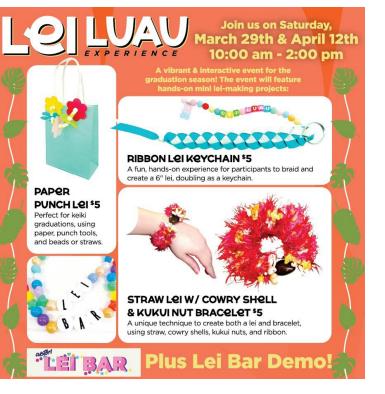

## **WORKSHOPS**

Learn to make this unique and simple eyelash yarn lei with 3 straws. Joy will show you how easy it is step by step. Perfect lei gift for any occassion. Fri., 04/25 • 3:00pm-5:00pm

Get a jump-start for the upcoming graduation season! Join us to learn how to make the most basic style of braided ribbon lei.

This is the perfect time to learn how to make a simple and beautiful handmade lei. We will show you how to make an easy but beautiful Finger Knit Lei. Fri., 04/11 • 10:30am-12:30pm

Join us for a hands-on Lei Making Workshop where you'll take your lei crafting skills to the next level using kukui nuts and cowry shells.! Wed., 04/02 • 10:30am-12:30pm Wed., 04/30 • 10:30am-12:30pm