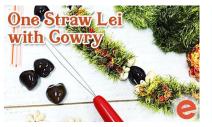

This is the perfect time to learn how to make a simple and beautiful handmade lei. We will show you how to make an easy but beautiful Finger Knit Lei. Fri., 04/11 • 10:30am-12:30pm

Join us for a hands-on Lei Making Workshop where you'll take your lei crafting skills to the next level using kukui nuts and cowry shells.! Wed., 04/02 • 10:30am-12:30pm Wed., 04/30 • 10:30am-12:30pm